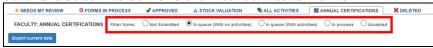

## HSCP Annual Certification (for reviewers)

3. Once you are in the Annual Certification screen, you can use the radio buttons to select filtered views of annual certification forms:

- Not Submitted: Waiting for faculty to certify
- In queue (with no activities): Pending your review no OPA
- In queue (with activities): Pending your review with OPA
- In process: Pending submission or Chair/Director approval
- Accepted: Approved by Chair/Director
- 4. To review forms in your queue with no activity, select the "In queue (With No Activities)" radio button. You can bulk review all forms from faculty who did not engage in any outside professional activity. Check the box in the header row to select all forms and click the "Sign rows that are checked" button. This will push all the forms to the Approver's queue.