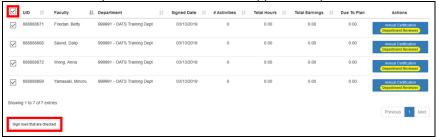

## HSCP Annual Certification (for reviewers)

3. Once you are in the Annual Certification screen, you can use the radio buttons to select filtered views of annual certification forms:

- Not Submitted: Waiting for faculty to certify
- In queue (with no activities): Pending your review no OPA
- In queue (with activities): Pending your review with OPA
- In process: Pending submission or Chair/Director approval
- Accepted: Approved by Chair/Director
- 4. To review forms in your queue with no activity, select the "In queue (With No Activities)" radio button. You can bulk review all forms from faculty who did not engage in any outside professional activity. Check the box in the header row to select all forms and click the "Sign rows that are checked" button. This will push all the forms to the Approver's queue.

| UID IT    | Faculty        | J≟ Department               | .↓† Sign | ed Date   | <br>ctivities | Ιĵ | Total Hours | Ιĵ | Total Earnings | 1î | Due To Plan | Actions                                   |
|-----------|----------------|-----------------------------|----------|-----------|---------------|----|-------------|----|----------------|----|-------------|-------------------------------------------|
| 888888871 | Friedan, Betty | 999991 - OATS Training Dept | 03       | 3/13/2019 | 0             |    | 0.00        |    | 0.00           |    | 0.00        | Annual Certification  Department Reviewer |
| 88888864  | Inouye, Daniel | 999991 - OATS Training Dept | 03       | 3/13/2019 | 0             |    | 0.00        |    | 0.00           |    | 0.00        | Annual Certification  Department Reviewer |
| 888888865 | Lee, Bruce     | 999991 - OATS Training Dept | 03       | 3/13/2019 | 0             |    | 0.00        |    | 0.00           |    | 0.00        | Annual Certification Department Reviewer  |