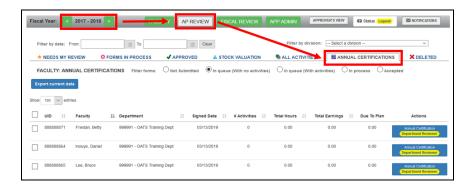

## **Reviewing Annual Certification Forms**

 Use the arrow buttons to navigate to the fiscal year reporting period for which you are reviewing annual certifications. Click the AP REVIEW tab and then select the ANNUAL CERTIFICATIONS tab.

## HSCP Annual Certification (for reviewers)

3. Once you are in the Annual Certification screen, you can use the radio buttons to select filtered views of annual certification forms:

- Not Submitted: Waiting for faculty to certify
- In queue (with no activities): Pending your review no OPA
- In queue (with activities): Pending your review with OPA
- In process: Pending submission or Chair/Director approval
- Accepted: Approved by Chair/Director
- 4. To review forms in your queue with no activity, select the "In queue (With No Activities)" radio button. You can bulk review all forms from faculty who did not engage in any outside professional activity. Check the box in the header row to select all forms and click the "Sign rows that are checked" button. This will push all the forms to the Approver's queue.