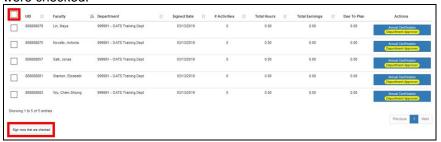

## HSCP Annual Certification (for approvers)

3. Once you are in the Annual Certification screen, you can use the radio buttons to select filtered views of annual certification forms:

- Not Submitted: Waiting for faculty to certify
- In queue (with no activities): Pending your approval no OPA
- In queue (with activities): Pending your approval with OPA
- In process: Pending submission or review by department reviewer
- Accepted: Approved by Chair/Director
- 4. To review and approve forms in your queue with no activity, select the "In queue (With No Activities)" radio button. You can bulk approve all forms from faculty who did not engage in any outside professional activity. Check the box in the header row to select all forms and click the "Sign rows that are checked" button. This will approve all the annual certification forms that were checked.