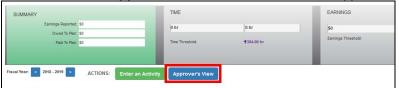

Note: if you don't see the screen above, you may be in the Faculty view. Click on the blue **Approver's View button** to see the Approver View.