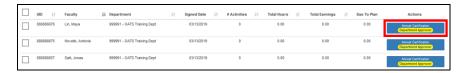

 To review annual certification forms with activities, select "In queue (With Activities)." Then click the Annual Certification button to review an individual faculty report. Click <a href="here">here</a> for more detailed instructions on how to approve annual certifications.