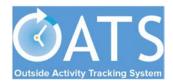

## HSCP Annual Certification (for approvers)

3. Once you are in the Annual Certification screen, you can use the radio buttons to select filtered views of annual certification forms:

- Not Submitted: Waiting for faculty to certify
- In queue (with no activities): Pending your approval no OPA
- In queue (with activities): Pending your approval with OPA
- In process: Pending submission or review by department reviewer
- Accepted: Approved by Chair/Director
- 4. To review and approve forms in your queue with no activity, select the "In queue (With No Activities)" radio button. You can bulk approve all forms from faculty who did not engage in any outside professional activity. Check the box in the header row to select all forms and click the "Sign rows that are checked" button. This will approve all the annual certification forms that were checked.

 To review annual certification forms with activities, select "In queue (With Activities)." Then click the Annual Certification button to review an individual faculty report. Click <a href="here">here</a> for more detailed instructions on how to approve annual certifications.