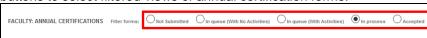

## HSCP Annual Certification (for approvers)

3. Once you are in the Annual Certification screen, you can use the radio buttons to select filtered views of annual certification forms:

- Not Submitted: Waiting for faculty to certify
- In queue (with no activities): Pending your approval no OPA
- In queue (with activities): Pending your approval with OPA
- In process: Pending submission or review by department reviewer
- Accepted: Approved by Chair/Director
- 4. To review and approve forms in your queue with no activity, select the "In queue (With No Activities)" radio button. You can bulk approve all forms from faculty who did not engage in any outside professional activity. Check the box in the header row to select all forms and click the "Sign rows that are checked" button. This will approve all the annual certification forms that were checked.