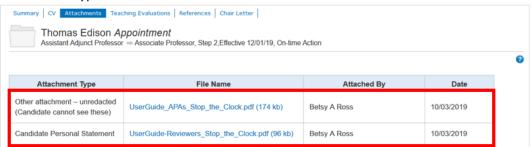

c. The **Attachments** tab shows you any attachments that have been added to the packet. Click on the hyperlink under File Name to view each attachment.

d. The **Teaching Evaluations** tab shows you formal course evaluations that have been attached to the packet. Click on the hyperlink under Document to view each evaluation.