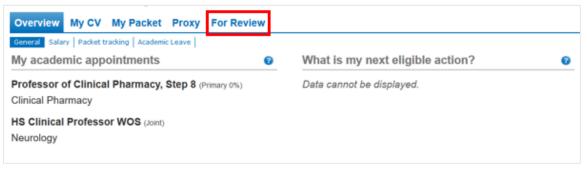

## Advance – For Review

This user guide will walk you through the process of reviewing packets for which you have been assigned as a faculty reviewer.

- 1. Log into Advance.
- 2. Click on For Review tab.